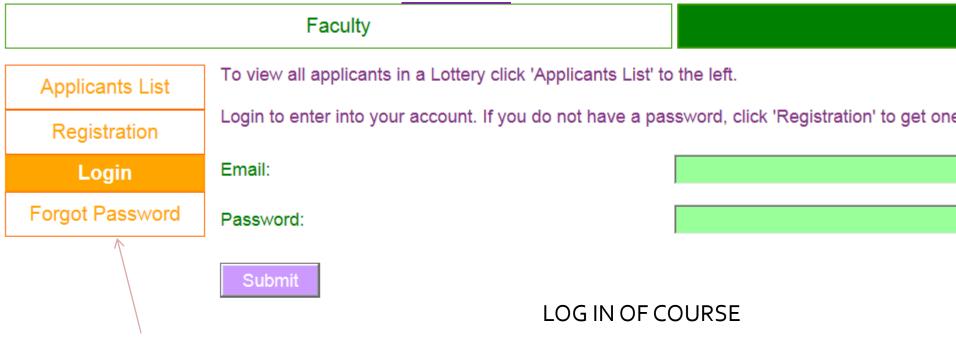

| Password Verification (enter password again): |   |         |
|                                                                                                | Submit                                        |   |         |

(Fill it out) it <u>YOUR</u> information not your child's



Fill out **CHILD'S** info

#### Faculty Enter your child's information below to add them to your account. Applicants List You will be able to enter additional children if necessary. Account Info First Name: Add Child Logout Middle Initial: Smith Last Name: (Your last name is already there) Date of Birth (mm/dd/yyyy): Submit





## How to log in to an existing account



## How to Log in to an existing account





Forgot password?

### How to Log in to an existing account





### How to Log in to an existing account

#### Faculty

Applicants List

Account Info

sam

Add Sibling

Logout

Click your child's name on the left to view their lottery entries.

Select an action for your account.

Action:

Submit

View Account History

O Edit Account

O Cancel Account

You are now logged into your account!