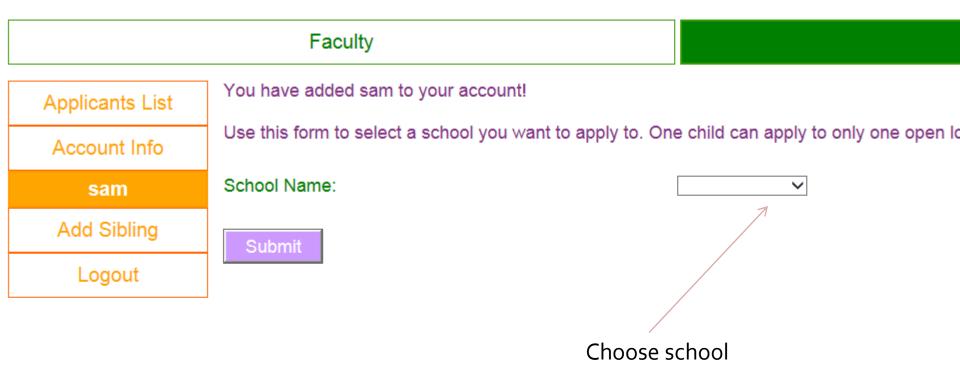

#### Faculty Enter your child's information below to add them to your account. Applicants List You will be able to enter additional children if necessary. Account Info First Name: Add Child Logout Middle Initial: Smith Last Name: (Your last name is already there) Date of Birth (mm/dd/yyyy): Submit