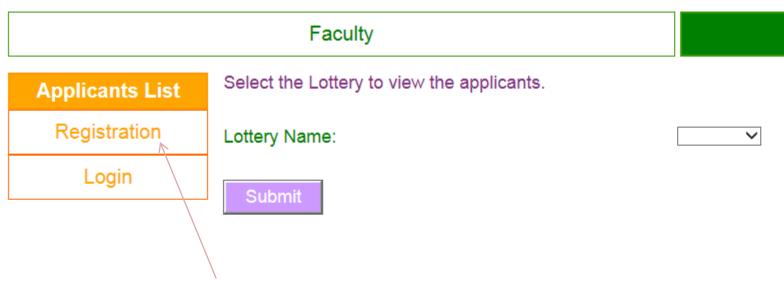

#### **Table Of Contents**

- How to register a new account
- How to log in to an existing account
- How to view the applicant list

Click on "Registration"

| Faculty                                                                                        |                                               |   | Parents |
|------------------------------------------------------------------------------------------------|-----------------------------------------------|---|---------|
| Enter your information below to create an account. Note, this is not your Child's information. |                                               |   |         |
|                                                                                                | First Name:                                   |   |         |
|                                                                                                | Last Name:                                    |   |         |
|                                                                                                | Address1:                                     |   |         |
|                                                                                                | Address2:                                     |   |         |
|                                                                                                | City:                                         |   |         |
|                                                                                                | State:                                        | ~ |         |
|                                                                                                | Zip Code (5-digit):                           |   |         |
|                                                                                                | Phone (xxx-xxxx-xxxx):                        |   |         |
|                                                                                                | Email:                                        |   |         |
|                                                                                                | Email Verification (enter email again):       |   |         |
|                                                                                                | Password (don't forget this password):        |   |         |
|                                                                                                | Password Verification (enter password again): |   |         |
|                                                                                                | Submit                                        |   |         |

(Fill it out) it <u>YOUR</u> information not your child's

Fill out **CHILD'S** info