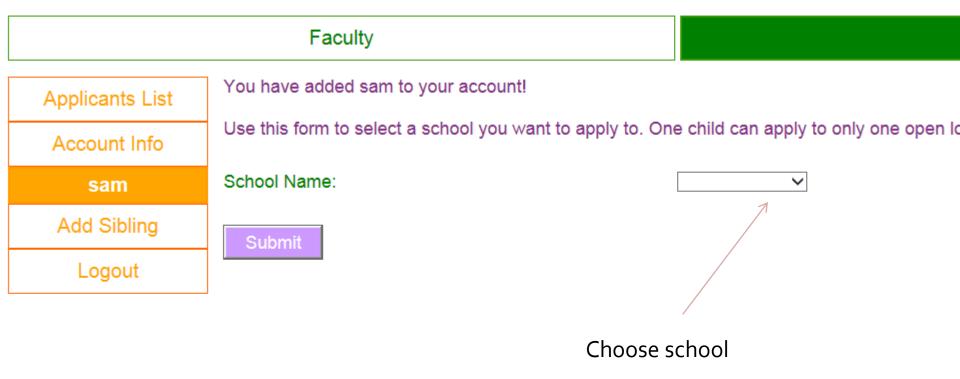

(Fill it out) its <u>YOUR</u> information not your child's

Fill out <u>CHILD'S</u> info

**Parents** Faculty You have successfully registered sam into the Lottery: 7th Grade. Applicants List Lotteries that sam has entered. Click 'edit' for further actions. Account Info Enter sam into another lottery sam School Name Lottery Status **Lottery Name** Position Admission Status Add Sibling 7th Grade Pending **TCMS** Pending

Do you have two children applying? Click this!

Logout\

You can also enter your child in several lotteries at different schools by clicking this.

Click this options f child's ac

**Parent Confirmation** 

Not Applicable