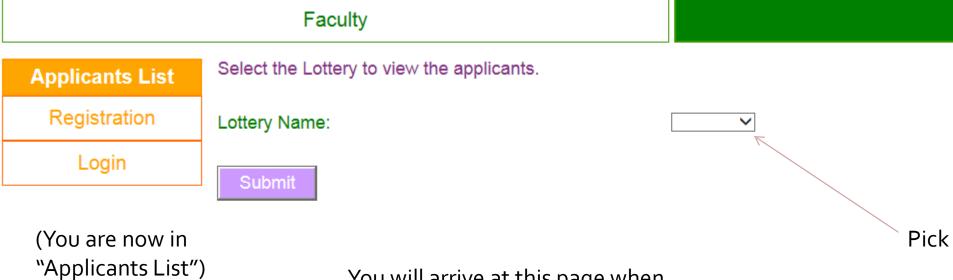

## How to view the applicant list

You will arrive at this page when you click the link on your school website

#### **Applicants List**

Registration

Login

Now you can view the applicant list.

\*Hint\*
You can press
Ctrl-F to search
for your child!

You can also log in to view your child's application.

This is the current list of applicants. Login to edit or confirm your child's application.