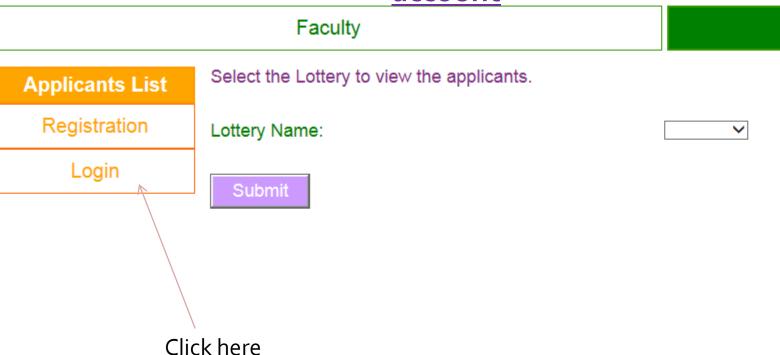

# How to view Applicant List

## How to view the applicant list

You will arrive at this page when you click the link on your school website

### How to view the applicant list

| F | а | C | u | lty |
|---|---|---|---|-----|
|   |   |   |   |     |

#### **Applicants List**

Registration

Login

Now you can view the applicant list.

\*Hint\*
You can press
Ctrl-F to search
for your child!

You can also log in to view your child's application.

This is the current list of applicants. Login to edit or confirm your child's application.