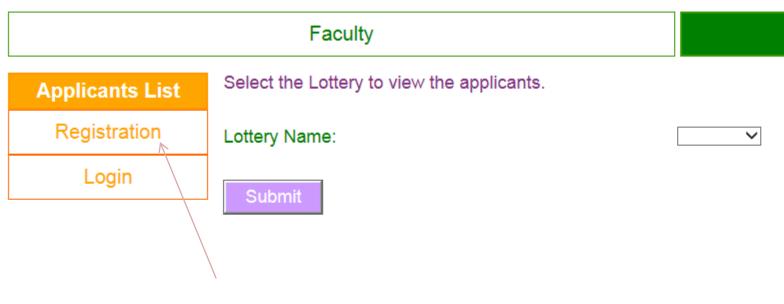

# **Table Of Contents**

- How to register a new account
- How to log in to an existing account
- How to view the applicant list

Click on "Registration"

|                 | Faculty                                                                   |                      |
|-----------------|---------------------------------------------------------------------------|----------------------|
| Applicants List | Enter your information below to create an account. Note, this is not your | Child's information. |
| Applicants List | First Name:                                                               |                      |
| Registration    | Last Name:                                                                |                      |
| Login           | Address1:                                                                 |                      |
|                 | Address2:                                                                 |                      |
|                 | City:                                                                     |                      |
|                 | State:                                                                    | ~                    |
|                 | Zip Code (5-digit):                                                       |                      |
|                 | Phone (xxx-xxx-xxxx):                                                     |                      |
|                 | Email:                                                                    |                      |
|                 | Email Verification (enter email again):                                   |                      |
|                 | Password (don't forget this password):                                    |                      |
|                 | Password Verification (enter password again):                             |                      |
|                 |                                                                           |                      |