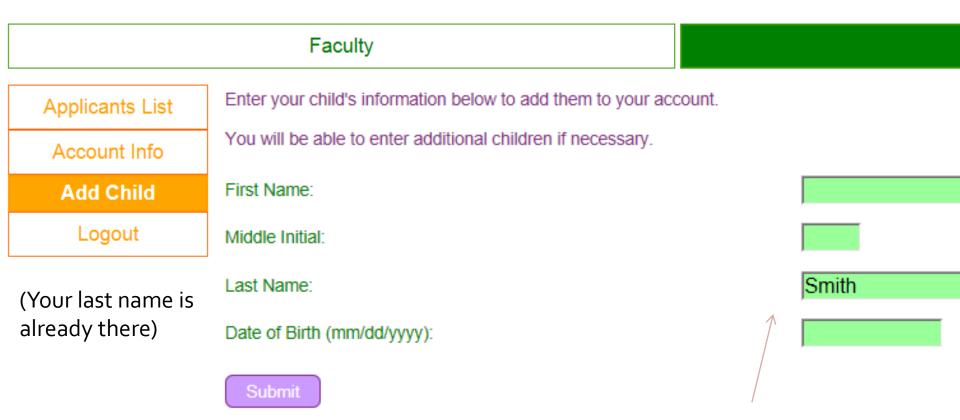

(Fill it out) its <u>YOUR</u> information not your child's

Fill out <u>CHILD'S</u> info

**Parents** Faculty You have successfully registered sam into the Lottery: 7th Grade. Applicants List Lotteries that sam has entered. Click 'edit' for further actions. Account Info Enter sam into another lottery sam School Name Lottery Status **Lottery Name** Position Admission Status Add Sibling 7th Grade Pending **TCMS** Pending