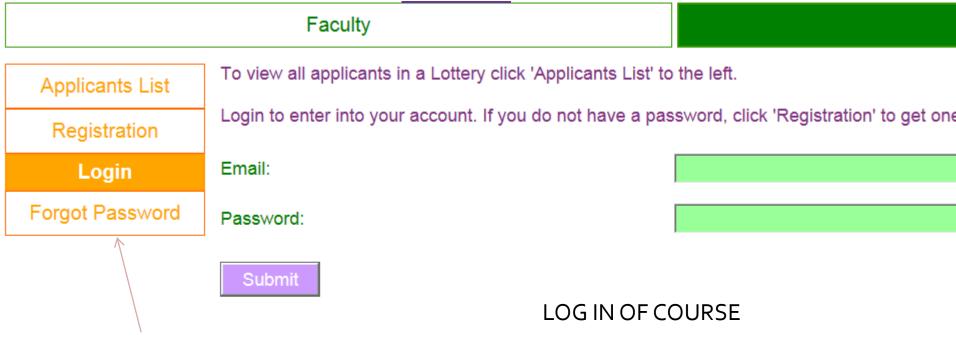

# How to log in to an existing account

# How to Log in to an existing account

Forgot password?