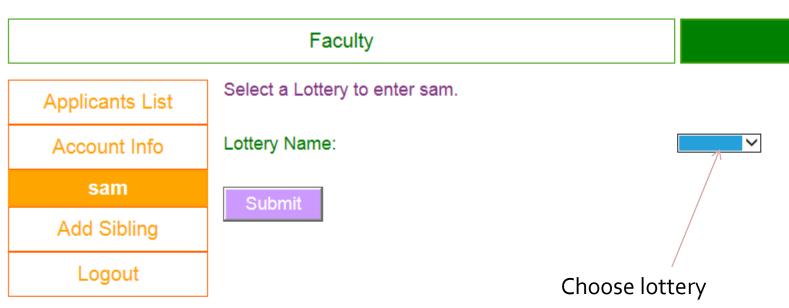

Do you have two children applying? Click this!

Logout\

You can also enter your child in several lotteries at different schools by clicking this.

Click this options f child's ac

**Parent Confirmation** 

Not Applicable